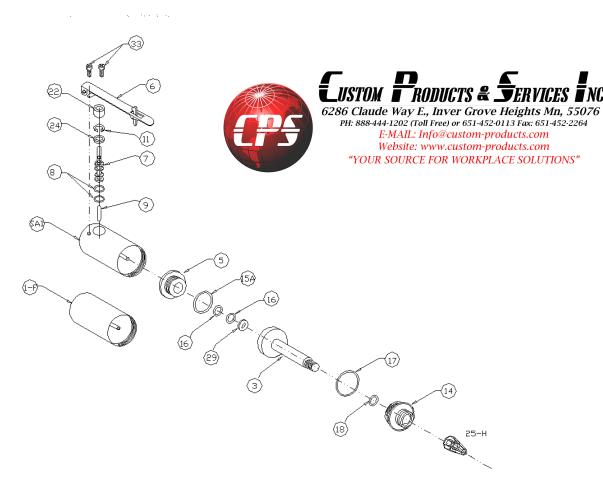

## PARTS LIST FOR SP-002 and SP-002F

| SA-1 | PISTON HOUSING*       | SA-1-002 |
|------|-----------------------|----------|
| 1-F  | PISTON HOUSING REMOTE | 1-F-002  |

## **PARTS LIST**

| DESCRIPTION               | PART NO.                                                                                                                                                                                                            |
|---------------------------|---------------------------------------------------------------------------------------------------------------------------------------------------------------------------------------------------------------------|
| PISTON SHAFT              | 3-002                                                                                                                                                                                                               |
| PISTON CUP LOCK NUT       | 5-02                                                                                                                                                                                                                |
| SAFETY LEVER ASSEMBLY     | DA-1                                                                                                                                                                                                                |
| SPOOL                     | 7-02                                                                                                                                                                                                                |
| SPOOL O'RING (2 required) | 8-01-K10                                                                                                                                                                                                            |
| SPOOL SPRING              | 9-01                                                                                                                                                                                                                |
| SNAP RING                 | 11-01                                                                                                                                                                                                               |
| END CAP                   | 14-002                                                                                                                                                                                                              |
| O-RING PISTON SEAL        | 15A-02                                                                                                                                                                                                              |
| O-RING (2 required)       | 16-01-K10                                                                                                                                                                                                           |
| O-RING                    | 17-02-K10                                                                                                                                                                                                           |
| O-RING                    | 18-01                                                                                                                                                                                                               |
| VALVE SPACER              | 22-02                                                                                                                                                                                                               |
| VALVE WASHER              | 24-01                                                                                                                                                                                                               |
| HEX CAM                   | 25-H                                                                                                                                                                                                                |
| PISTON WASHER             | 25-01                                                                                                                                                                                                               |
| SCREW (2 required)        | 28-01-K10                                                                                                                                                                                                           |
|                           | PISTON SHAFT PISTON CUP LOCK NUT SAFETY LEVER ASSEMBLY SPOOL SPOOL O'RING (2 required) SPOOL SPRING SNAP RING END CAP O-RING PISTON SEAL O-RING (2 required) O-RING VALVE SPACER VALVE WASHER HEX CAM PISTON WASHER |

<sup>\*</sup> Sold with trigger assembly and air valve \*\* Items not used in SP-002F

<sup>\*\*\*</sup> Only sold as part of O-ring repair kit - #02-002-KIT

| 102-5 | 5 FT HOSE 1/8"X1/4" FITTING | 102-5 |
|-------|-----------------------------|-------|
| 104-  | HANGER BRACKET              | 104   |